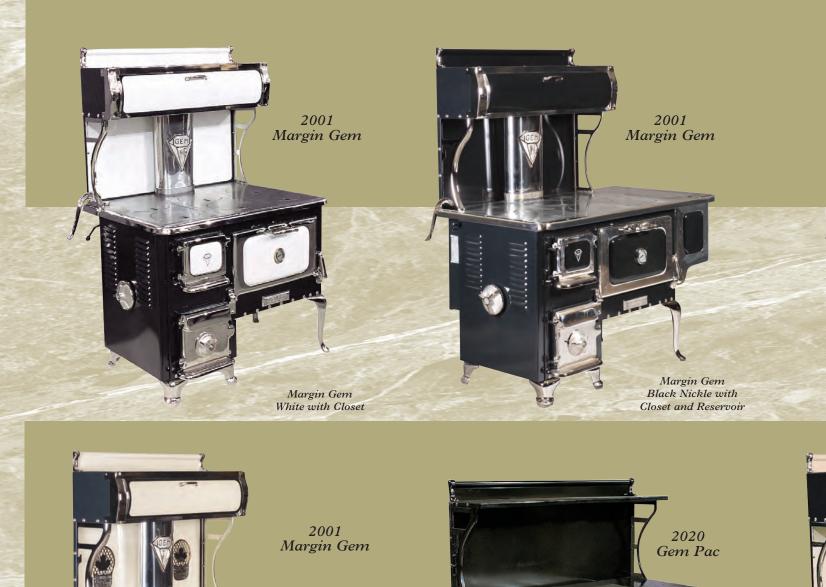

Cook your meals and heat your home with one of these beautifully crafted cook stoves.

Choose one of these porcelain finishes.

•

WHITE

ALMOND

BLACK

Margin Gem Almond with Closet, Reservoir and Trivets Gem Pac All Black with Shelf and Reservoir