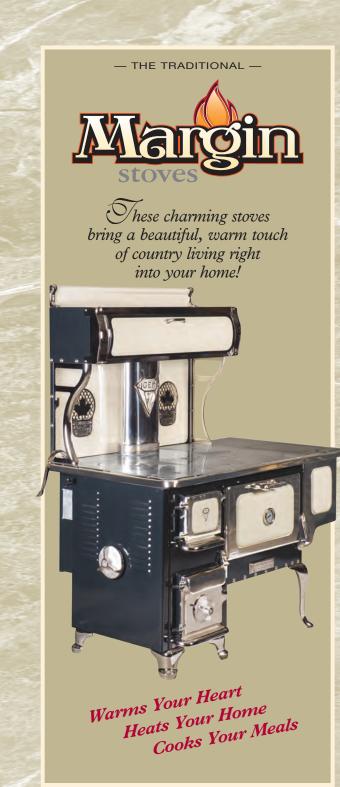

Ideal for home and cottage. You can even cook on it!

## Quality • Efficiency • Satisfaction

- <sup>®</sup> Cast iron cooking surface, the proven top from Grandma's time
- The Airtight, bell Draft controlled fire box with cast iron grates
- The Exclusive "Air Jet" reburn design, greatly reducing creosote problems common in most airtight fire boxes
- <sup>®</sup> Large ash trays below grates for convenient ash removal
- <sup>(1)</sup> Copper water reservoir
- The Porcelain black oven interior
- <sup>®</sup> Porcelain exterior finish throughout, available in white, almond and black
- Tested by Interteck Testing Services to ULC – S627/CSA B366.2m UL1482 standards.