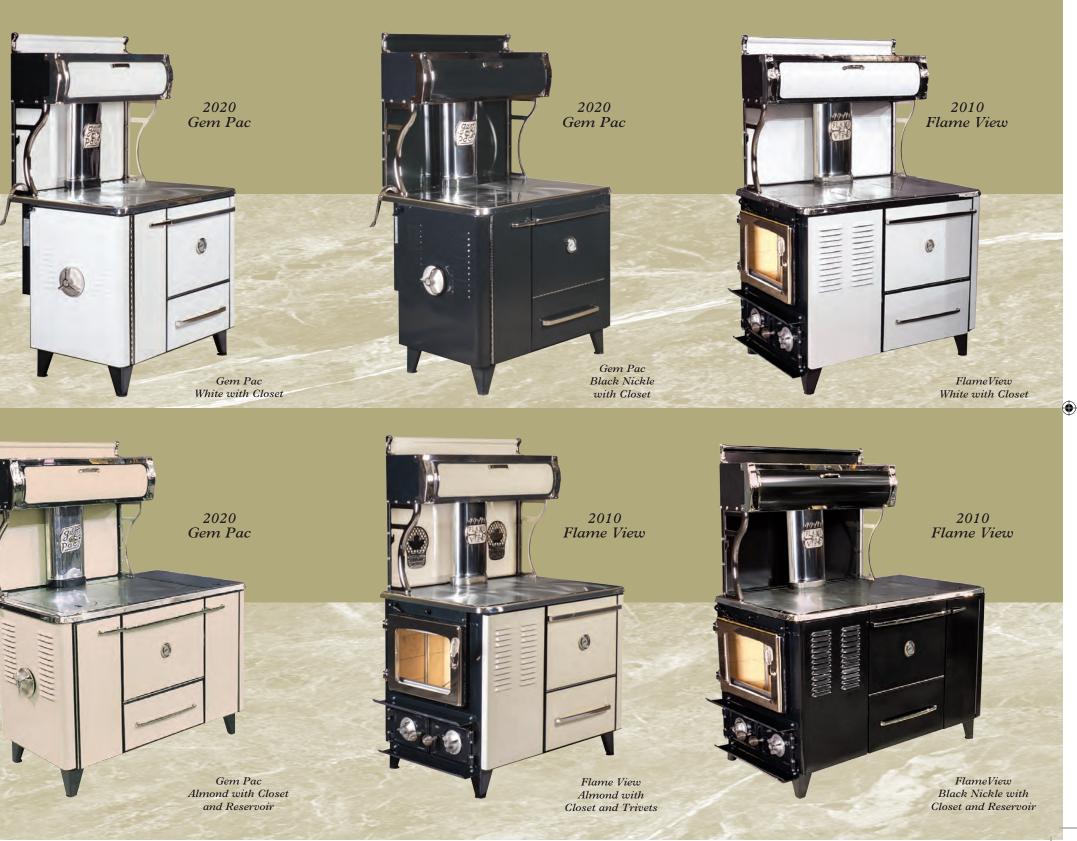

Cook your meals and heat your home with one of these beautifully crafted cook stoves.

Choose one of these porcelain finishes.

•

WHITE

ALMOND

BLACK

Margin Gem Almond with Closet, Reservoir and Trivets Gem Pac All Black with Shelf and Reservoir