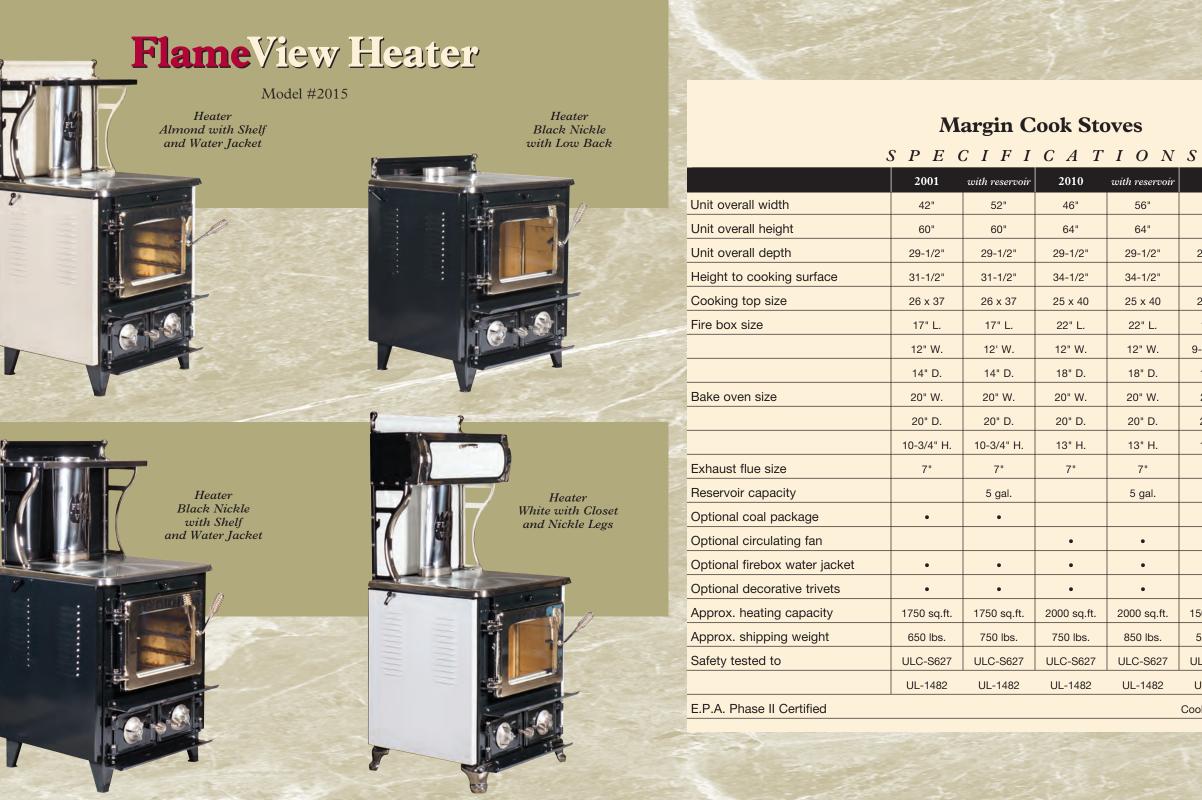

## Margin Cook Stoves

2010

46"

64"

29-1/2"

34-1/2"

25 x 40

22" L.

12" W.

18" D.

20" W.

20" D.

13" H.

7"

•

•

•

2000 sq.ft.

750 lbs.

ULC-S627

UL-1482

52"

60"

29-1/2"

31-1/2"

26 x 37

17" L.

12' W.

14" D.

20" W.

20" D.

10-3/4" H.

7"

5 gal.

•

•

•

1750 sq.ft.

750 lbs.

ULC-S627

UL-1482

| with reservoir | 2020        | with reservoir | 2015        |  |
|----------------|-------------|----------------|-------------|--|
| 56"            | 40"         | 50"            | 29"         |  |
| 64"            | 62"         | 62"            | 64"         |  |
| 29-1/2"        | 28-1/2"     | 28-1/2"        | 29-1/2"     |  |
| 34-1/2"        | 33"         | 33"            | 34-1/2"     |  |
| 25 x 40        | 24 x 35     | 24 x 35        | 23 x 27     |  |
| 22" L.         | 17" L.      | 17" L.         | 22" L.      |  |
| 12" W.         | 9-1/2" W.   | 9-1/2" W.      | 12" W.      |  |
| 18" D.         | 14" D.      | 14" D.         | 18" D.      |  |
| 20" W.         | 20" W.      | 20" W.         |             |  |
| 20" D.         | 20" D.      | 20" D.         |             |  |
| 13" H.         | 13" H.      | 13" H.         |             |  |
| 7"             | 7"          | 7"             | 6"          |  |
| 5 gal.         |             | 5 gal.         |             |  |
|                | •           | •              |             |  |
| •              |             |                | •           |  |
| •              | •           | •              | •           |  |
| •              | •           | •              | •           |  |
| 2000 sq.ft.    | 1500 sq.ft. | 1500 sq.ft.    | 1800 sq.ft. |  |
| 850 lbs.       | 550 lbs.    | 650 lbs.       | 550 lbs.    |  |
| ULC-S627       | ULC-S627    | ULC-S627       | ULC-S627    |  |
| UL-1482        | UL-1482     | UL-1482        | UL-1482     |  |
|                |             |                |             |  |